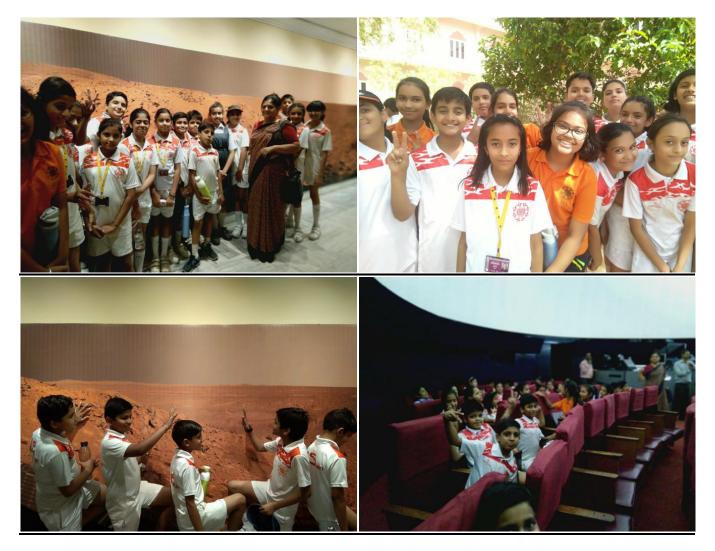

## **Educational Trip to B.M Planetarium**

On 27<sup>th</sup> April 2019, India International School organized an educational trip to B.M Planetarium at Statue Circle for classes 6 and 7. The visit was arranged to give them an experience of The Earth and the Solar System. The trip was successful as the students learnt many things for which they were unaware. They learnt about different planets and their origin, distance between them and their composition. They got to know about the satellite NASA. Therefore, they organized a quiz to assess what they had learnt. The students enjoyed and learnt many things through this visit.