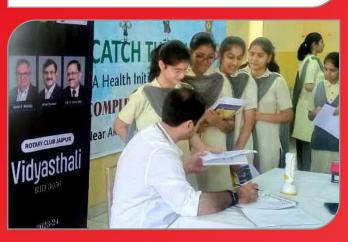

Kshipra Path, Opp.V.T. Road, Mansarovar, Jaipur 302 020



Jubilations on the remarkableachievement of the IISians during the board exams and Cambridge exams. This would not have possible without the support of the parents and the hard work of the teachers and students. Looking forward to continuous support in future. Dr. Ashok Gupta



Re-Awakening: Manifesting the cosmic energy to enlighten our pathLet us rise to re-awaken; our legacy, our heritage, our culture, our traditions, our values, our ideology and our belief that we are the Best.

> Ms. Mala Agnihotri PRINCIPAL

























### Respecting Human Dignity Kesbecting Human Dignity



















# Medical camp at IIS 5



















## A Tribute to Creativity



# IB Jr.scholars reaching out to provide education to the ones in need



# Concept Building Activities



Publisher -Humble Support -Chief Editor -Layout Designing -

Dr. Ashok Gupta (Director)
Ms. Mala Agnihotri (Principal)
Dr. Anju Chandra, Ms. Pallavi Sharma
Mr. Vijay Chaturvedi