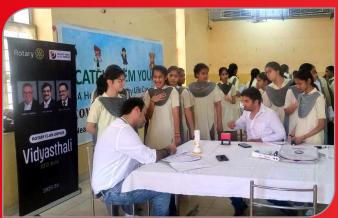

Kshipra Path, Opp.V.T. Road, Mansarovar, Jaipur 302 020



Jubilations on the remarkableachievement of the IISians during the board exams and Cambridge exams. This would not have possible without the support of the parents and the hard work of the teachers and students. Looking forward to continuous support in future. Dr. Ashok Gupta



Re-Awakening: Manifesting the cosmic energy to enlighten our pathLet us rise to re-awaken; our legacy, our heritage, our culture, our traditions, our values, our ideology and our belief that we are the Best.

> Ms. Mala Agnihotri PRINCIPAL

























### Respecting Human Dignity Kesbecting Human Dignity



















# Medical camp at IIS 5



















## A Tribute to Creativity



# IB Jr.scholars reaching out to provide education to the ones in need



# Concept Building Activities



Publisher -Humble Support -Chief Editor -Layout Designing -

Dr. Ashok Gupta (Director)
Ms. Mala Agnihotri (Principal)
Dr. Anju Chandra, Ms. Pallavi Sharma
Mr. Vijay Chaturvedi