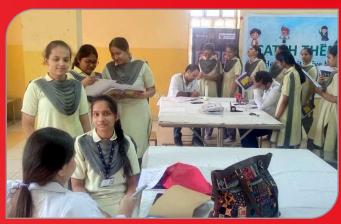

Kshipra Path, Opp.V.T. Road, Mansarovar, Jaipur 302 020



Jubilations on the remarkableachievement of the IISians during the board exams and Cambridge exams. This would not have possible without the support of the parents and the hard work of the teachers and students. Looking forward to continuous support in future. Dr. Ashok Gupta



Re-Awakening: Manifesting the cosmic energy to enlighten our pathLet us rise to re-awaken; our legacy, our heritage, our culture, our traditions, our values, our ideology and our belief that we are the Best.

> Ms. Mala Agnihotri PRINCIPAL

























### Respecting Human Dignity Kesbecting Human Dignity



















# Medical camp at IIS 5



















## A Tribute to Creativity



# IB Jr.scholars reaching out to provide education to the ones in need



# Concept Building Activities



Publisher -Humble Support -Chief Editor -Layout Designing -

Dr. Ashok Gupta (Director)
Ms. Mala Agnihotri (Principal)
Dr. Anju Chandra, Ms. Pallavi Sharma
Mr. Vijay Chaturvedi