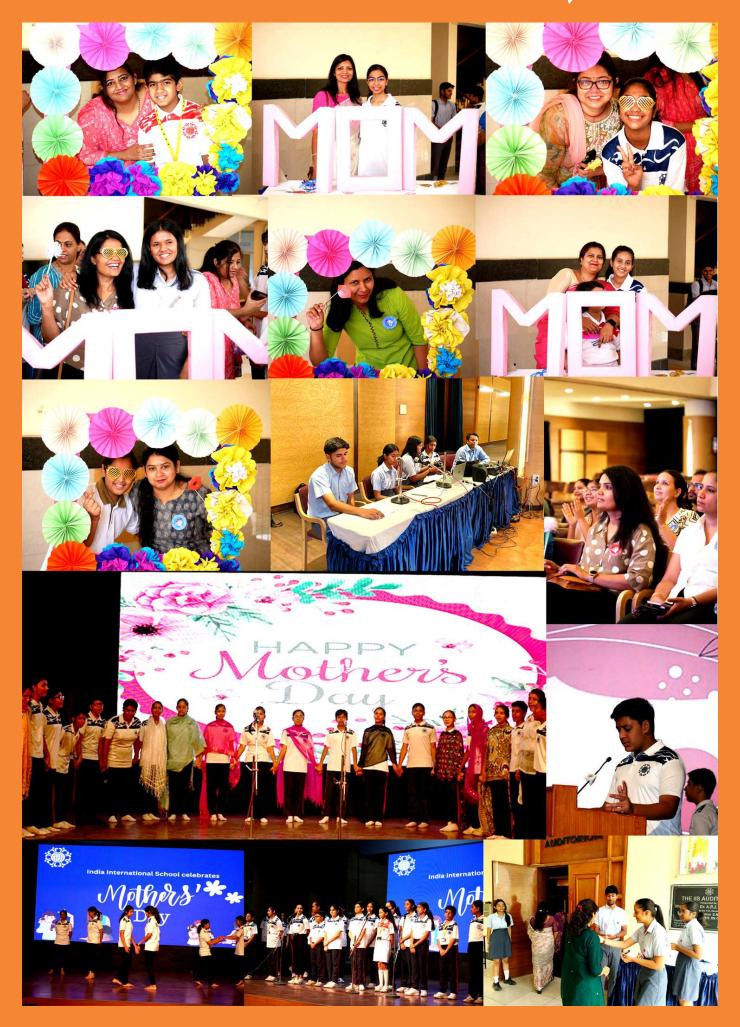

Kshipra Path, Opp.V.T. Road, Mansarovar, Jaipur 302 020



Jubilations on the remarkableachievement of the IISians during the board exams and Cambridge exams. This would not have possible without the support of the parents and the hard work of the teachers and students. Looking forward to continuous support in future. Dr. Ashok Gupta



Re-Awakening: Manifesting the cosmic energy to enlighten our pathLet us rise to re-awaken; our legacy, our heritage, our culture, our traditions, our values, our ideology and our belief that we are the Best.

> Ms. Mala Agnihotri PRINCIPAL

























### Respecting Human Dignity Kesbecting Human Dignity



















# Medical camp at IIS 5



















## A Tribute to Creativity



# IB Jr.scholars reaching out to provide education to the ones in need



# Concept Building Activities



Publisher -Humble Support -Chief Editor -Layout Designing -

Dr. Ashok Gupta (Director)
Ms. Mala Agnihotri (Principal)
Dr. Anju Chandra, Ms. Pallavi Sharma
Mr. Vijay Chaturvedi