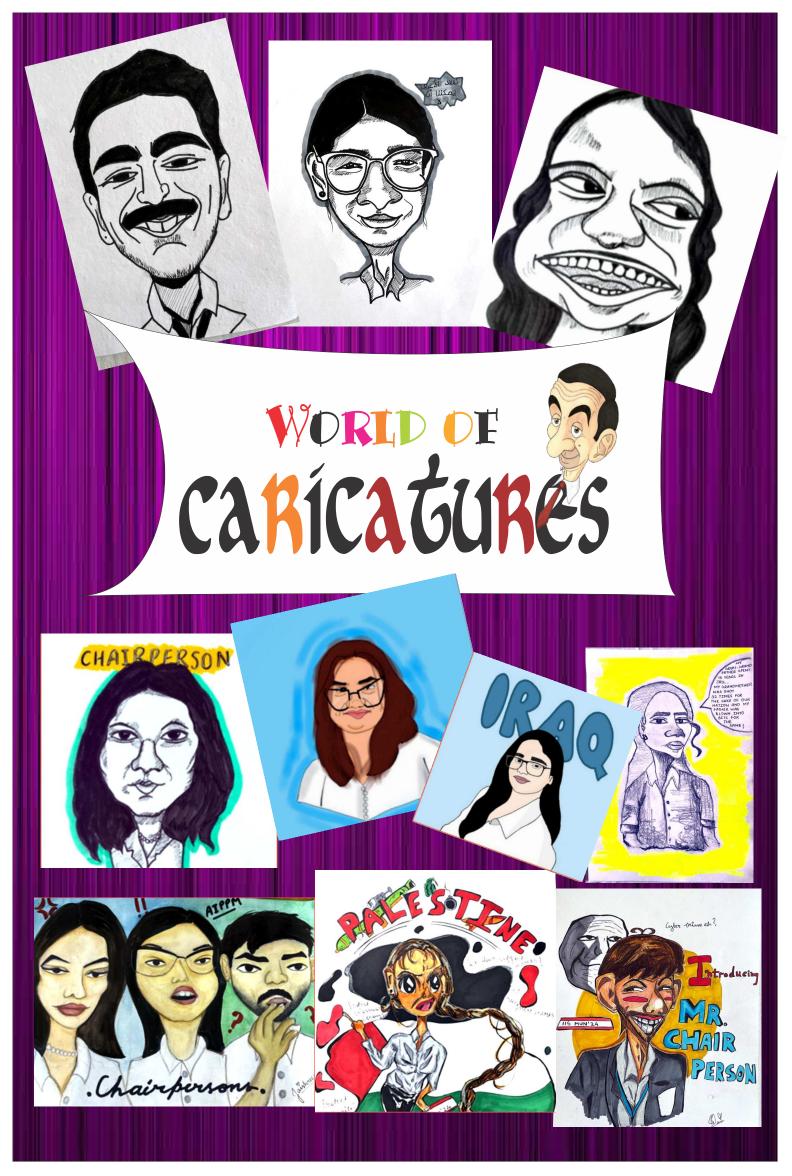

Kshipra Path, Opp.V.T. Road, Mansarovar, Jaipur 302 020



Jubilations on the remarkableachievement of the IISians during the board exams and Cambridge exams. This would not have possible without the support of the parents and the hard work of the teachers and students. Looking forward to continuous support in future. Dr. Ashok Gupta



Re-Awakening: Manifesting the cosmic energy to enlighten our pathLet us rise to re-awaken; our legacy, our heritage, our culture, our traditions, our values, our ideology and our belief that we are the Best.

> Ms. Mala Agnihotri PRINCIPAL

























### Respecting Human Dignity Kesbecting Human Dignity



















# Medical camp at IIS 5



















## A Tribute to Creativity



# IB Jr.scholars reaching out to provide education to the ones in need



# Concept Building Activities



Publisher -Humble Support -Chief Editor -Layout Designing -

Dr. Ashok Gupta (Director)
Ms. Mala Agnihotri (Principal)
Dr. Anju Chandra, Ms. Pallavi Sharma
Mr. Vijay Chaturvedi