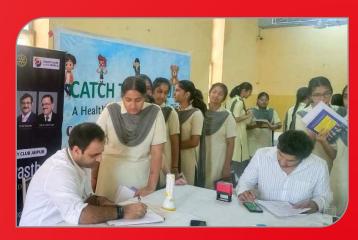

Kshipra Path, Opp.V.T. Road, Mansarovar, Jaipur 302 020



Jubilations on the remarkableachievement of the IISians during the board exams and Cambridge exams. This would not have possible without the support of the parents and the hard work of the teachers and students. Looking forward to continuous support in future. Dr. Ashok Gupta



Re-Awakening: Manifesting the cosmic energy to enlighten our pathLet us rise to re-awaken; our legacy, our heritage, our culture, our traditions, our values, our ideology and our belief that we are the Best.

> Ms. Mala Agnihotri PRINCIPAL

























### Respecting Human Dignity Kesbecting Human Dignity



















# Medical camp at IIS 5



















## A Tribute to Creativity



# IB Jr.scholars reaching out to provide education to the ones in need



# Concept Building Activities



Publisher -Humble Support -Chief Editor -Layout Designing -

Dr. Ashok Gupta (Director)
Ms. Mala Agnihotri (Principal)
Dr. Anju Chandra, Ms. Pallavi Sharma
Mr. Vijay Chaturvedi