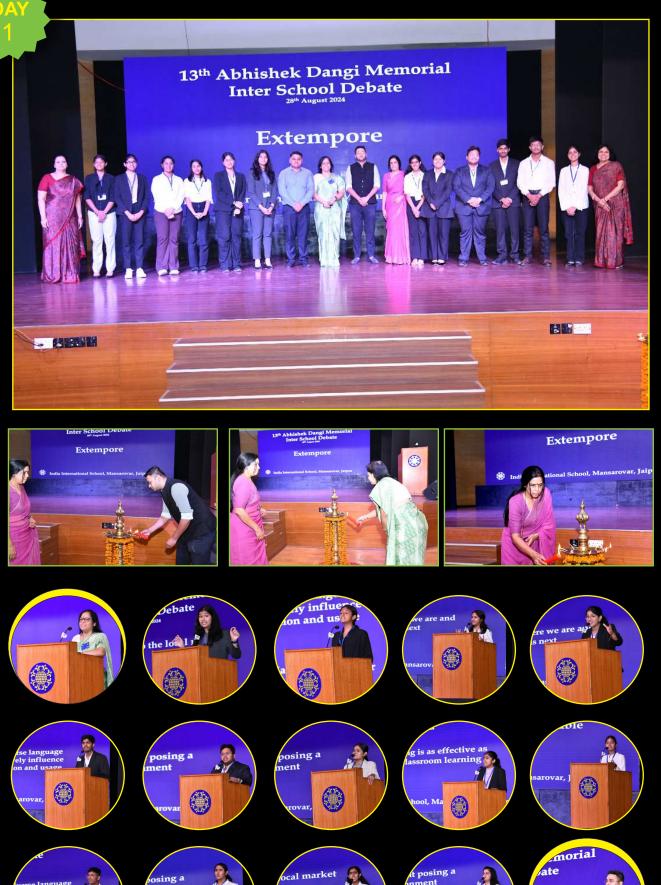

### A Tribute to an Inspiration 13th Annual Abhishek Dangi Debate

market 🐊

t posing a nment

posing a nent 