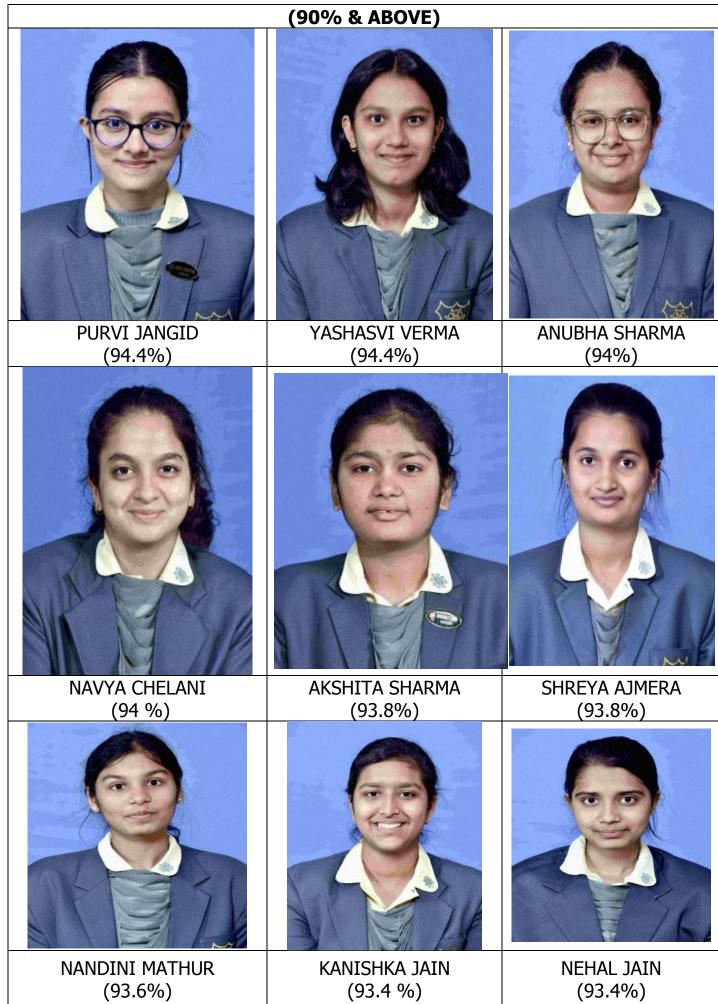

### (90% & ABOVE)

BHUMI JAIN (96.8%)

SHRIYA KOTHARI (96.6%)

RIDDHI CHATURVEDI (96%)

JHANAK YADAV (96 %)

NAVYA SHARMA (95.8%)

AKSHITA AGARWAL (95.6%)

PURVI GOYAL (95.4%)

HIMANSHI SHARMA (95 %)

ANANYA GARG (94.6%)

(93.6%)

(93.4%)